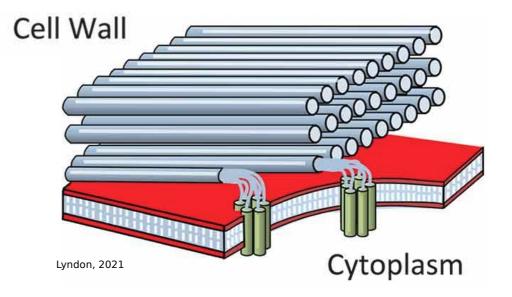

# THE PLANT CELL WALL; A CARBON SINK

A Link Kardena

SAMUEL HAZEN

UNIVERSITY OF MASSACHUSETTS AMHERST

# PLANT SECONDARY CELL WALLS





#### GENERAL SCHEMATIC OF GRASS SECONDARY CELL WALL MATRIX

lumber

biomaterials

ũ

forestry

biofuels

agriculture

textiles

McFarlan,

2023



Coomey et al, 2020

# QUESTIONS AND GOALS

### Basic unknowns

- Unknown biosynthesis components
- Determinants of polysaccharide complexity
- Movement of biosynthesis complexes
- Timing and signaling of biosynthesis and assembly

# Applied goals

- Growth quantity
  - Product yield
  - Carbon sequestration
- Growth quality
  - Functionality
  - Carbon sequestration