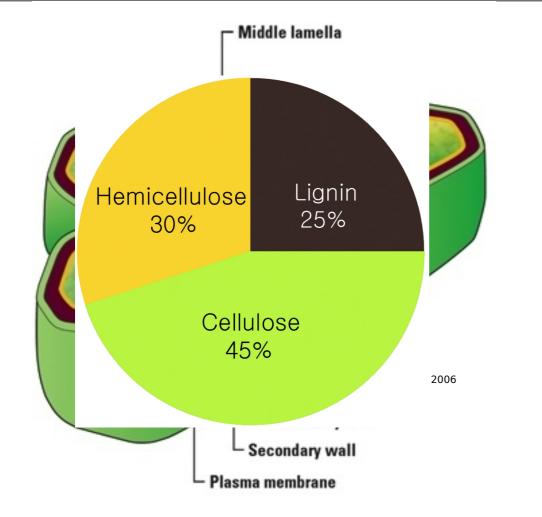

# THE PLANT CELL WALL; A CARBON SINK

A Link Kardena

SAMUEL HAZEN

UNIVERSITY OF MASSACHUSETTS AMHERST

# PLANT SECONDARY CELL WALLS





#### GENERAL SCHEMATIC OF GRASS SECONDARY CELL WALL MATRIX

lumber

biomaterials

ũ

forestry

biofuels

agriculture

textiles

McFarlan,

2023



Coomey et al, 2020

# QUESTIONS AND GOALS

### Basic unknowns

- Unknown biosynthesis components
- Determinants of polysaccharide complexity
- Movement of biosynthesis complexes
- Timing and signaling of biosynthesis and assembly

# Applied goals

- Growth quantity
  - Product yield
  - Carbon sequestration
- Growth quality
  - Functionality
  - Carbon sequestration