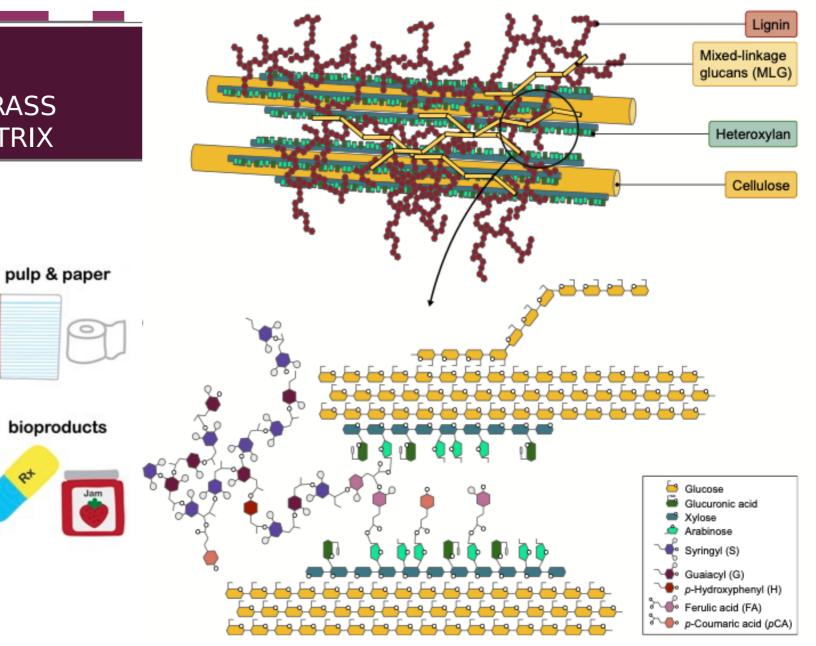

#### GENERAL SCHEMATIC OF GRASS SECONDARY CELL WALL MATRIX

lumber

biomaterials

ũ

forestry

biofuels

agriculture

textiles

McFarlan,

2023

Coomey et al, 2020